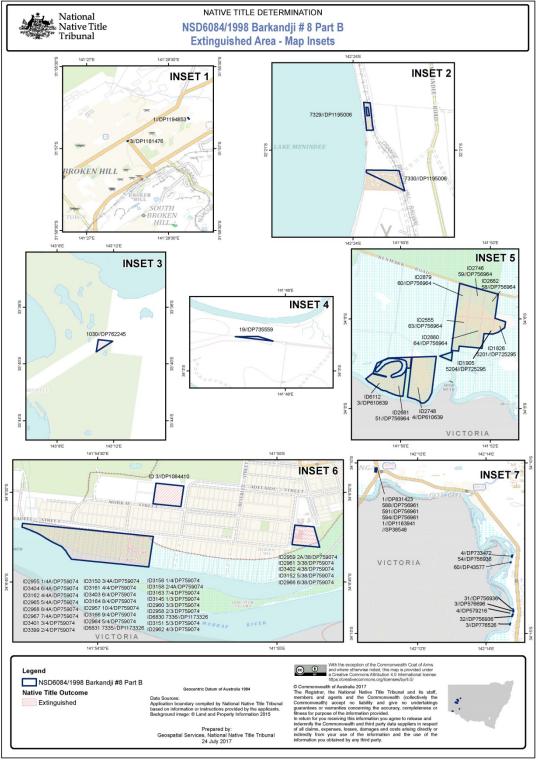

## A. Description of Extinguished Area

- 1. The Extinguished Area comprises:
  - (a) the following areas of land or waters which would otherwise be within the Native Title Area:
    - (i) any land or waters on which there is or has been constructed or established valid public works (including any adjacent land or waters as described in s 251D of the *Native Title Act* 1993 (Cth)) which were constructed or established prior to 23 December 1996 or were commenced to be constructed or established on or before that date;
    - (ii) without detracting from the generality of paragraph 1(a)(i), any land or waters upon which a public road is or was commenced to be constructed or established, on or before 23 December 1996; and
    - (iii) any roads established under statute or common law prior to 23 December 1996, and
  - (b) all the land or waters described in the following list and depicted on the Schedule Two maps and hatched in red, but not any part of them that is within the Native Title Area:
    - (i) Lot 2A/38 in DP 759074 (ID2959),
    - (ii) Lot 3/38 in DP 759074 (ID2961),
    - (iii) Lot 6/38 in DP 759074 (ID2966),
    - (iv) Lot 5/38 in DP 759074 (ID3152),
    - (v) Lot 4/38 in DP 759074 (ID3402),
    - (vi) Lot 1/4A in DP 759074 (ID2955),
    - (vii) Lot 10/4 in DP 759074 (ID2957),
    - (viii) Lot 2/3 in DP 759074 (ID2958),
    - (ix) Lot 3/3 in DP 759074 (ID2960),
    - (x) Lot 4/3 in DP 759074 (ID2962),
    - (xi) Lot 5/4 in DP 759074 (ID2964),

- (xii) Lot 5/4A in DP 759074 (ID2965),
- (xiii) Lot 7/4A in DP 759074 (ID2967),
- (xiv) Lot 8/4A in DP 759074 (ID2968),
- (xv) Lot 1/3 in DP 759074 (ID3145),
- (xvi) Lot 3/4A in DP 759074 (ID3150),
- (xvii) Lot 5/3 in DP 759074 (ID3151),
- (xviii) Lot 1/4 in DP 759074 (ID3156),
- (xix) Lot 2/4A in DP 759074 (ID3158),
- (xx) Lot 4/4 in DP 759074 (ID3161),
- (xxi) Lot 4/4A in DP 759074 (ID3162),
- (xxii) Lot 7/4 in DP 759074 (ID3163),
- (xxiii) Lot 8/4 in DP 759074 (ID3164),
- (xxiv) Lot 9/4 in DP 759074 (ID3166),
- (xxv) Lot 2/4 in DP 759074 (ID3399),
- (xxvi) Lot 3/4 in DP 759074 (ID3401),
- (xxvii) Lot 6/4 in DP 759074 (ID3403),
- (xxviii) Lot 6/4A in DP 759074 (ID3404),
- (xxix) Lot 3 in DP 610639 (ID6112),
- (xxx) Lot 7336 in DP 1173326 (ID6830),
- (xxxi) Lot 7335 in DP 1173326 (ID6831),
- (xxxii) Lot 5201 in DP 725295 (ID1826),
- (xxxiii) Lot 63 in DP 756964 (ID2555),
- (xxxiv) Lot 51 in DP 756964 (ID2681),
- (xxxv) Lot 58 in DP 756964 (ID2682),
- (xxxvi) Lot 59 in DP 756964 (ID2746),
- (xxxvii) Lot 4 in DP 610639 (ID2748),
- (xxxviii) Lot 60 in DP 756964 (ID2879),
- (xxxix) Lot 64 in DP 756964 (ID2880),
- (xl) Lot 5204 in DP 725295 (ID1905),

- (xli) Lot 7329 in DP 1195006 (ID56),
- (xlii) That part of Lot 7330 in DP 1195006 not subject to former Lot 1 in DP 766881,
- (xliii) SP38548,
- (xliv) Lot 1 in DP 1163941,
- (xlv) Lot 1 in DP 1194853,
- (xlvi) Lot 1 in DP 831423,
- (xlvii) Lot 19 in DP 735559,
- (xlviii) Lot 3 in DP 1181476,
- (xlix) Lot 3 in DP 576696,
- (l) Lot 3 in DP 776526,
- (li) Lot 31 in DP 756936,
- (lii) Lot 32 in DP 756936,
- (liii) Lot 4 in DP 579216,
- (liv) Lot 4 in DP 733472,
- (lv) Lot 54 in DP 756936,
- (lvi) Lot 588 in DP 756961,
- (lvii) Lot 591 in DP 756961,
- (lviii) Lot 594 in DP 756961,
- (lix) Lot 60 in DP 43577,
- (lx) That part of Lot 3 in DP 1084410 depicted in red hatching in Inset 6 of the Map of the Extinguished Area, and
- (lxi) That part of Lot 1030 in DP 762245 which is within the Parish of Burkett and subject to Reserve R1003476. The remainder of Lot 1030 in DP 762245 forms part of Mungo National Park and is <u>not</u> subject to the Application.

**Note**: The land or waters described above without ID references forms part of the additional 21 parcels that were identified through the mapping process undertaken by the National Native Title Tribunal.

## B. Maps of the Extinguished Area

Filepath: P.NGEO\_INFOIProducts\NSWNTDA\1997\NC1997\_032\_Barkandji Traditional Owners #8\Mapping\GT2017\_0827\_PartB\_Determination\_Mapping\20170724\_NC1997\_032\_Extinguished\_Outcomes\_Inset\_A3P.pdf